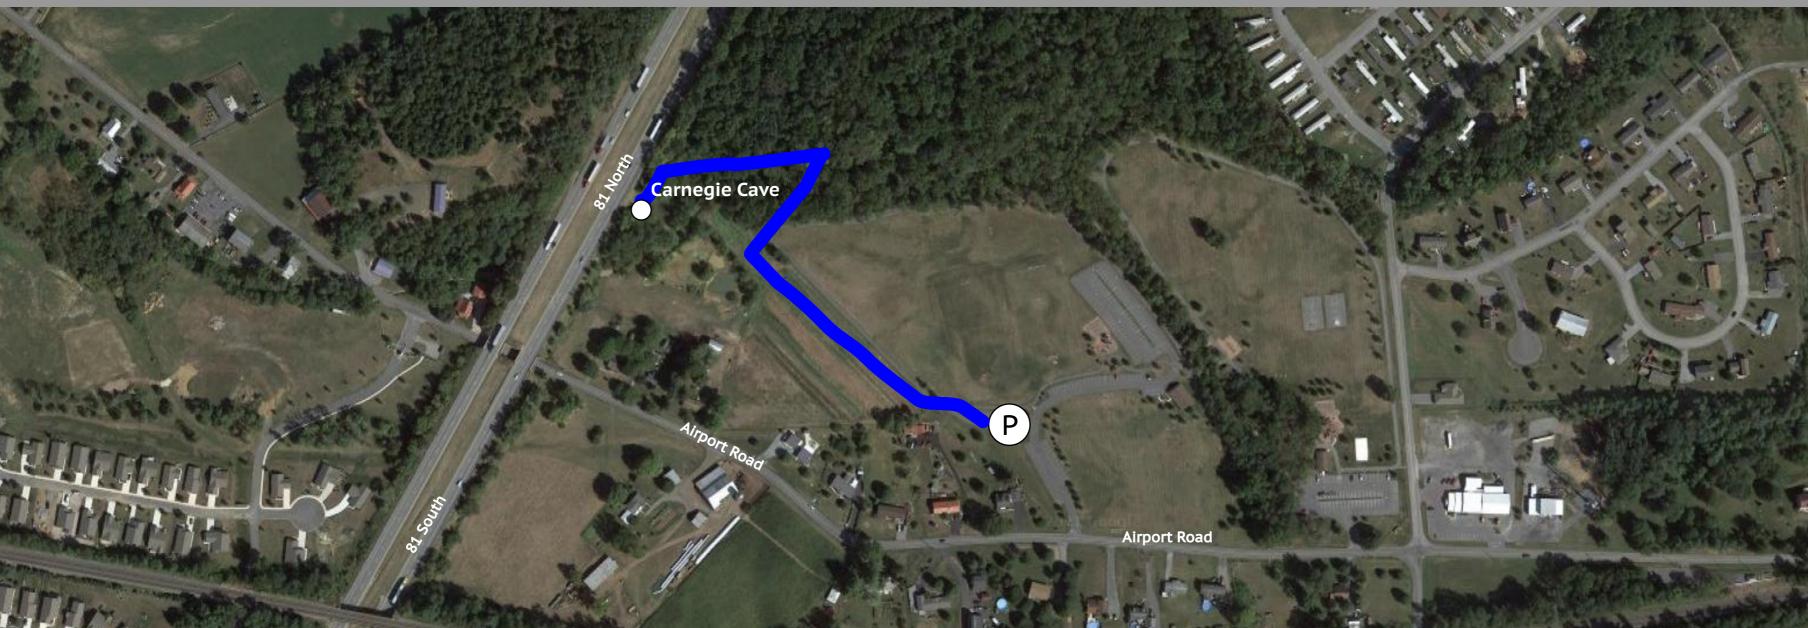

## Carnegie Cave Visitors Map

## Parking:

Take Park Ave West, Then bear left, parking is at the end by the two large boulders. Please remove all trash upon leaving.

## Map Key

Cave Parking by Large Boulders